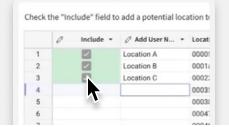

## **Data Writebacks for Dynamic Interactions**

Sigma introduces the industryfirst Input Table feature, allowing users to append data in a governed section of the warehouse, providing extra context or updates for tasks.