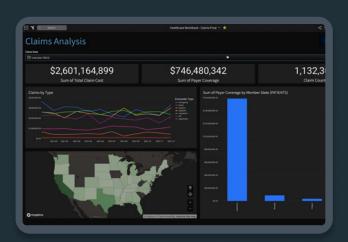

## **Next Generation Business Intelligence**

Reduce ad hoc requests for analytics teams by empowering business users with intuitive data exploration tools that allow them to drill-down into granular data behind the dashboard.

## Healthcare Organizations Trust Sigma to Deliver Insights on 1B+ Live Data Sets