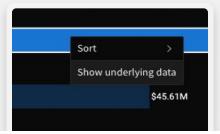

#### **Drill Anywhere**

Deep dive into detailed data from high-level dashboards for further insights with Sigma's drillanywhere capability.