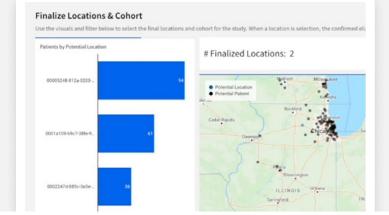

## **Data Writebacks for Dynamic Interactions**

Sigma introduces the industryfirst Input Table feature, allowing users to append data in a governed section of the warehouse, providing extra context or updates for tasks.

## **Next Generation Business Intelligence**

Reduce ad hoc requests for analytics teams by empowering business users with intuitive data exploration tools that allow them to drill-down into granular data behind the dashboard.